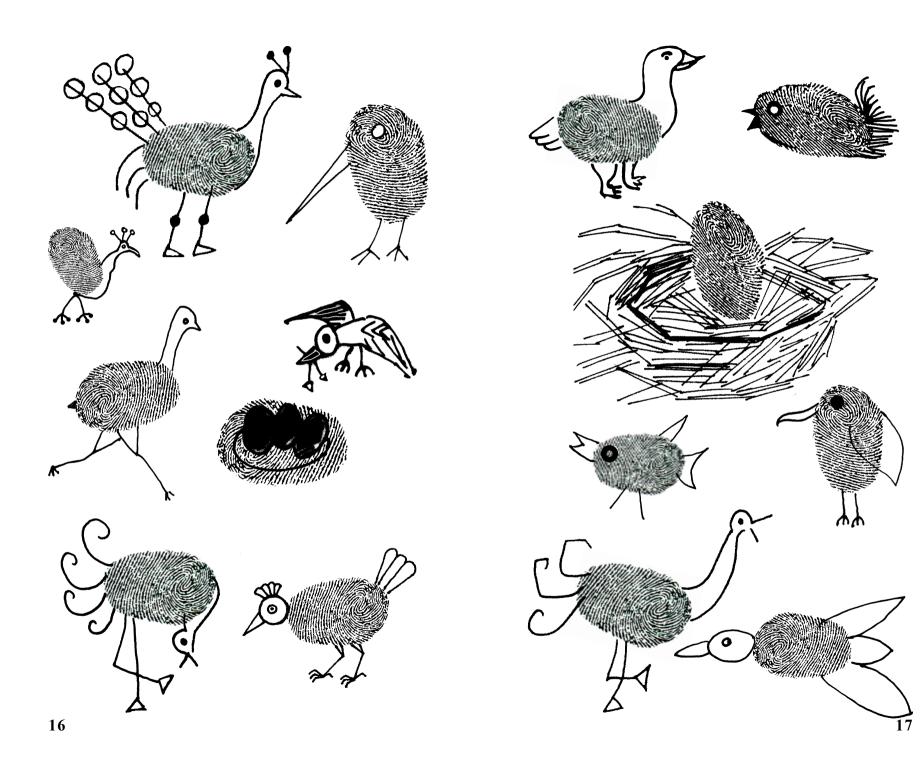

You are unique and so is your thumbprint. There are over six billion people in this world. No two people have been found to have the same thumbprint. Doesn't that make you feel someone very special. People have used their thumbprints as signatures for thousands of years. Your thumbprint is your true identity. Using your thumbprints you can make many simple but exquisite pictures.

A bird, a lion, a crawling snail. A fish, a peacock, snorting whale.

In your thumbprint, you will find. Lots of things, to open your mind.